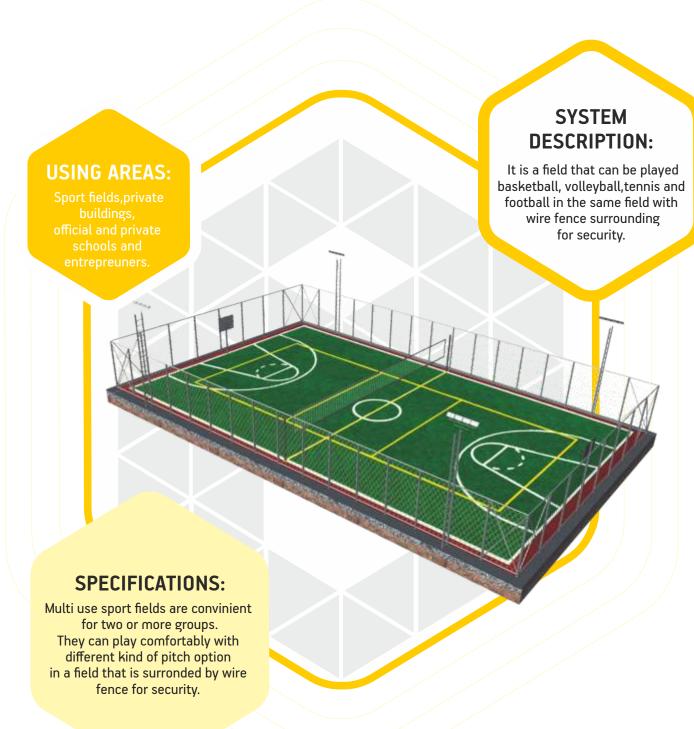

## **MULTI USE GAME FIELDS**

| TECHNICAL DETAILS  |                                                                                                                       |                                                                    |                                        |
|--------------------|-----------------------------------------------------------------------------------------------------------------------|--------------------------------------------------------------------|----------------------------------------|
| Field Sizes        | Width: 15 – 20 M                                                                                                      | Height: 20 – 40 M                                                  |                                        |
| Concrete Wall      | Width: 30 CM-Height : 50 CM                                                                                           | C25-C30 Concrete                                                   |                                        |
| Sub base           | Concerete (15 CM)                                                                                                     | Asphalt (9 CM)                                                     |                                        |
| Water Drainage     | Water is evacuated from surface by 0.05% sloope on concrete floors.                                                   | Water is evacuated from surface by 0.05% sloope on asphalt floors. |                                        |
| Steel Construction | Fixed system,<br>Screwed system                                                                                       | Support poles and diagonal connections                             | Height:<br>According to project =4-6 M |
| Wire Fence         | Wire fence                                                                                                            | Panel wire                                                         | Height= 4-6 M                          |
| Net                | %100 Polyamid Yarn                                                                                                    | Side Net: 12x12 CM                                                 | Ceiling net: 15x15 CM                  |
| Lighting           | 6-12 Pieces                                                                                                           | 400 W Metal Halogen Lamps                                          | 200 W LED                              |
| Floor Coverings    | Artificial grass<br>Tartan<br>Acrylic floor                                                                           | High UV resistance, high heat resistance between -30°C ∼ +50°C     |                                        |
| Equipments         | Basketball Goal Posts and Nets<br>Volleyball Pole and Net<br>Tennis Pole and Net<br>Goal Post and Nets<br>Score Board |                                                                    |                                        |
| Optional           | Ceiling Net                                                                                                           |                                                                    |                                        |

| COLOURS            |                 |                                                  |  |
|--------------------|-----------------|--------------------------------------------------|--|
| Steel Construction | Standard: Green | Optional: All Rall Codes                         |  |
| Wire Fence         | Standard: Green |                                                  |  |
| Net                | Standart: White | Optional : Black                                 |  |
| Artificial Grass   | Standard: Green | Optional: Light Green,Dark Green,Blue,Red,Yellow |  |

## **MULTI USE FIELDS**